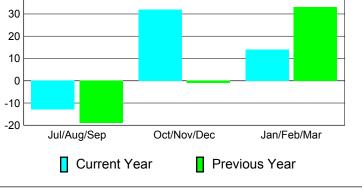

## YTD Status Quo Clubs 2010-2011

Status Quo Clubs Compared to Status Quo Members

6
4
2
0
-2
-4
-6

Jul/Aug/Sep Oct/Nov/Dec Jan/Feb/Mar

Status Quo Clubs Total Status Quo Members

| <u> MEMBERSHIP</u> |             |               |                   |                  |                  |  |  |  |  |
|--------------------|-------------|---------------|-------------------|------------------|------------------|--|--|--|--|
|                    | <u>N</u>    | <b>Aember</b> | <u>Membership</u> |                  |                  |  |  |  |  |
|                    |             | 201           | 2009-2010         |                  |                  |  |  |  |  |
|                    |             |               |                   |                  |                  |  |  |  |  |
|                    | Net<br>Memb | Actual<br>New | Actual<br>Dropped | Gain/<br>Loss of | Gain/<br>Loss of |  |  |  |  |
| Month              | <u>Goal</u> | <u>Memb</u>   | <u>Memb</u>       | <u>Memb</u>      | <u>Memb</u>      |  |  |  |  |
| Jul/Aug/Sep        | 3           | 44            | -57               | -13              | -19              |  |  |  |  |
| Oct/Nov/Dec        | 6           | 74            | -42               | 32               | -1               |  |  |  |  |
| Jan/Feb/Mar        | 19          | 50            | -36               | 14               | 33               |  |  |  |  |
| Totals             | 28          | 168           | -135              | 33               | 13               |  |  |  |  |