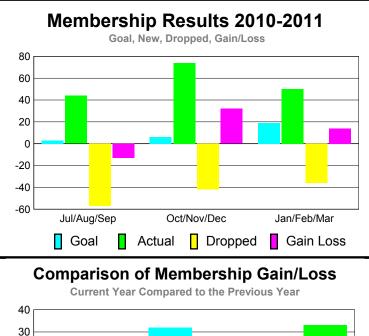

# Club Results 2010-2011 Goal, New, Dropped, Gain/Loss 1.2 0.8 0.4 -0.8 -1.2 Jul/Aug/Sep Oct/Nov/Dec Jan/Feb/Mar Goal Actual Dropped Gain Loss

## YTD Status Quo Clubs 2010-2011

Status Quo Clubs Compared to Status Quo Members

6
4
2
0
-2
-4
-6

Jul/Aug/Sep Oct/Nov/Dec Jan/Feb/Mar

Status Quo Clubs Total Status Quo Members

| <u> MEMBERSHIP</u> |             |               |                   |                  |                  |  |  |  |  |
|--------------------|-------------|---------------|-------------------|------------------|------------------|--|--|--|--|
|                    | <u>N</u>    | <b>Aember</b> | <u>Membership</u> |                  |                  |  |  |  |  |
|                    |             | 201           | 2009-2010         |                  |                  |  |  |  |  |
|                    |             |               |                   |                  |                  |  |  |  |  |
|                    | Net<br>Memb | Actual<br>New | Actual<br>Dropped | Gain/<br>Loss of | Gain/<br>Loss of |  |  |  |  |
| Month              | <u>Goal</u> | <u>Memb</u>   | <u>Memb</u>       | <u>Memb</u>      | <u>Memb</u>      |  |  |  |  |
| Jul/Aug/Sep        | 3           | 44            | -57               | -13              | -19              |  |  |  |  |
| Oct/Nov/Dec        | 6           | 74            | -42               | 32               | -1               |  |  |  |  |
| Jan/Feb/Mar        | 19          | 50            | -36               | 14               | 33               |  |  |  |  |
| Totals             | 28          | 168           | -135              | 33               | 13               |  |  |  |  |