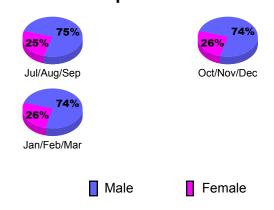

|  |  |  |  |
|                    | Net<br>Memb | Actual<br>New | Actual<br>Dropped | Gain/<br>Loss of | Gain/<br>Loss of |  |  |  |  |
| Month              | <u>Goal</u> | <u>Memb</u>   | <u>Memb</u>       | <u>Memb</u>      | <u>Memb</u>      |  |  |  |  |
| Jul/Aug/Sep        | 3           | 44            | -57               | -13              | -19              |  |  |  |  |
| Oct/Nov/Dec        | 6           | 74            | -42               | 32               | -1               |  |  |  |  |
| Jan/Feb/Mar        | 19          | 50            | -36               | 14               | 33               |  |  |  |  |
| Totals             | 28          | 168           | -135              | 33               | 13               |  |  |  |  |





# **Gender Comparison 2010-2011**