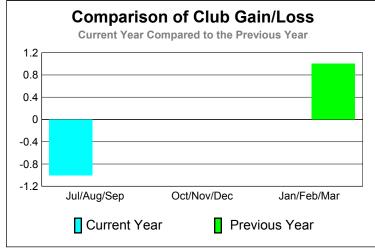

## 2010-2011 GMT Reports for District (or Undistricted) District 33 K

GMT: ED J LECIUS Location: MASSACHUSETTS GMT CA: 1

|             |                     | <u>Club</u><br><b>201</b> |                            | <u>Clubs</u><br>2009-2010 |                           |  |  |  |  |
|-------------|---------------------|---------------------------|----------------------------|---------------------------|---------------------------|--|--|--|--|
| Month       | New<br>Club<br>Goal |                           | Actual<br>Dropped<br>Clubs | Gain/<br>Loss of<br>Clubs | Gain/<br>Loss of<br>Clubs |  |  |  |  |
| Jul/Aug/Sep | 0                   | 0                         | -1                         | -1                        | 0                         |  |  |  |  |
| Oct/Nov/Dec | 1                   | Ö                         | 0                          | 0                         | 0                         |  |  |  |  |
| Jan/Feb/Mar | 1                   | 0                         | 0                          | 0                         | 1                         |  |  |  |  |